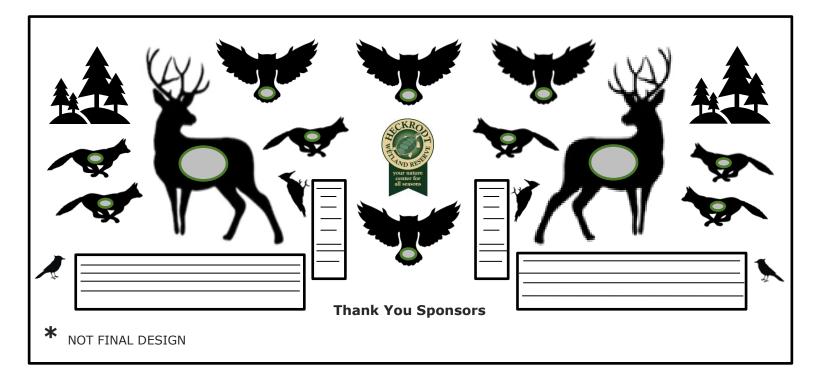

## **DONOR RECOGNITION SIGN FACTCIMILE\***

(Approximate size 2 feet x 3 feet)

## WHITE-TAILED DEER

- Name and Logo printed on donor recognition sign
- Recognition on website and social media sites
- Six tickets to VIP Beer-Bees & Cheese Social
- Six tickets to Canopy Walk Donors Social
- Four Golden Event Tickets

• Private naturalist led interpretive hike for up to 40 people GREAT HORNED OWL

- Name and Logo printed on donor recognition sign
- Recognition on website and social media sites
- Four tickets to VIP Beer-Bees & Cheese Social
- Four tickets to Canopy Walk Donors Social
- Two Golden Event Tickets
- Private naturalist led interpretive hike for up to 25 people

## **RED FOX**

- Name printed on donor recognition sign
- Recognition on website and social media sites
- Two tickets to VIP Beer-Bees & Cheese Social
- Two tickets to Canopy Walk Donors Social
- Eight complimentary snowshoe rentals

PILEATED WOODPECKER

- Name printed on donor recognition sign
- Recognition on website and social media sites
- Two tickets to VIP Beer-Bees & Cheese Social
- Two tickets to Canopy Walk Donors Social
- Four complimentary snowshoe rentals
- BLUE JAY
  - Name printed on donor recognition sign
  - Two tickets to Canopy Walk Donors Social